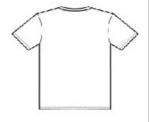

### **CARE INSTRUCTIONS**

Machine wash warm, inside out, with like colors. Only nonchlorine bleach. Tumble dry low. Medium iron. Do not iron decoration. Do not dry clean.

front

back

HOW TO MEASURE