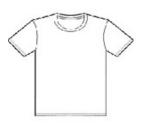

# BELLA+CANVAS<sup>®</sup> Unisex Sueded Tee. BC3301

Tear-away label

- Side seamed
- Shoulder taping
- 4.2-ounce, 52/48 Airlume combed and ring spun cotton/poly, 32 singles
- Athletic Heather & Black Heather: 90/10 Airlume combed
- and ring spun cotton/poly, 32 singles

### **CARE INSTRUCTIONS**

Machine wash warm, inside out, with like colors. Only nonchlorine bleach. Tumble dry low. Medium iron. Do not iron decoration. Do not dry clean.

front

back

HOW TO MEASURE