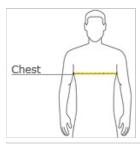

#### HOW TO MEASURE

### CHEST WIDTH

Measure under the arm and around the fullest part of the chest with arms down, keeping tape horizontal.

### SIZE CHART

|       | XS    | S     | М     | L     | XL.   | 2XL   | 3XL   | 4XL   |
|-------|-------|-------|-------|-------|-------|-------|-------|-------|
| Chest | 32-34 | 35-37 | 38-40 | 41-43 | 44-47 | 48-51 | 52-56 | 57-61 |