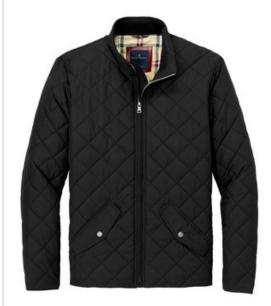

## **Brooks Brothers**® Quilted Jacket BB18600

With a supple diamond-quilted shell designed to resist water and provide w armth w hen you need it, this jacket delivers unbeatable performance and unmistakable style.

- 100% polyester shell and lining
- 2.9-ounce polyfill insulation
- Brooks Brothers tie-stripe hanging loop
- Metallion coil front zipper with metal Brooks Brothers Golden Fleece logo zipper pull and piped kissing welt
- Rib knit lined collar
- Hand pockets secured with flaps and Brooks Brothers logo snaps
- Interior zippered chest pocket
- Brooks Brothers tartan plaid on interior yoke and inside hand pockets
- Faux leather label patch
- Decoration access pocket