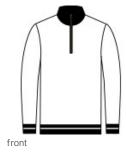

# Brooks Brothers<sup>®</sup> Washable Merino Birdseye 1/4-Zip Sweater BB18412

The perfect throw -on-and-go option for any event, this machine w ashable 1/4-zip sw eater features natural Merino w ool and an eye-catching birdseye pattern.

- 100% extra-fine Merino w ool
- Machine w ashable for easy care
- Fully fashioned throughout
- 1x1 rib neck, cuffs and hem
- 1/4-zip cadet collar
- Antique silver zipper pull with Brooks Brothers logo