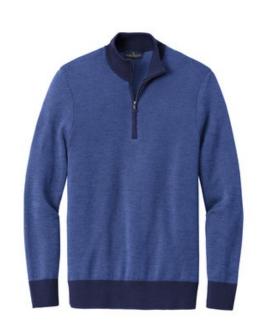

# Brooks Brothers<sup>®</sup> Washable Merino Birdseye 1/4-Zip Sweater BB18412

The perfect throw -on-and-go option for any event, this machine w ashable 1/4-zip sw eater features natural Merino w ool and an eye-catching birdseye pattern.

- 100% extra-fine Merino w ool
- Machine w ashable for easy care
- Fully fashioned throughout
- 1x1 rib neck, cuffs and hem
- 1/4-zip cadet collar
- Antique silver zipper pull with Brooks Brothers logo