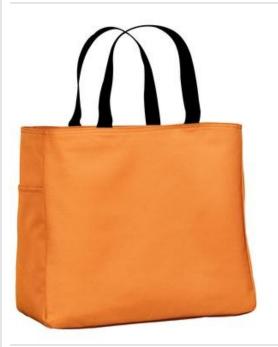

## **Essential Tote. B0750**

This durable tote comes in a rainbow of colors and is a tremendous value.

- 600 denier polyester canvas
- Large main section with small interior self-fabric pockets
- Exterior side pocket
- Web handles
- Dimensions: 12"h x 12"w x 6.5"d, Approx. 936 cubic inches

Note: Bags not intended for use by children 12 and under. Includes a California Prop 65 and social responsibility hangtag.

front