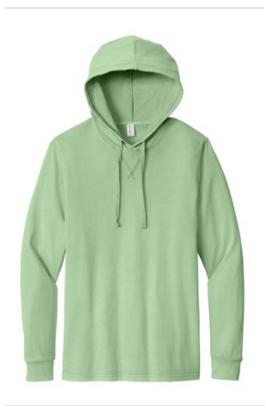

# Allmade<sup>®</sup> Unisex Mineral Dye Organic Cotton Hoodie Tee AL6305

A mineral dye transforms this 100% organic cotton hoodie into a style that is not only colorful and one-of-a-kind, but it's also carbon neutral.

- 4.5-ounce, 100% organic combed ring spun cotton, 30
- singles
- Back neck taping
- Self-fabric hood
- Tw ill-taped draw cords
- V-notch detail .
- Side seams .
- 1x1 rib knit cuffs
- Recycled tear-aw ay label
- A C-FREE<sup>®</sup> carbon neutral product

The mineral-dying process infuses each garment with unique character. Please allow for slight color variation in production and washing. Special consideration must also be taken when printing white ink on mineral-dyed cotton. CARE INSTRUCTIONS