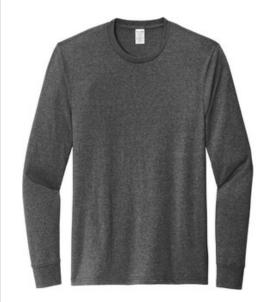

# Allmade<sup>®</sup> Unisex Long Sleeve Recycled Blend Tee AL6204

This tee is for Mother Nature's biggest fans. We take cotton scraps from the cutting room floor, add in 50% recycled poly and then stay true to the original t-shirt color by not re-dying it, which saves water usage and energy.

- 4.5-ounce, 50% recycled cotton/50% post-consumer recycled polyester, 30 singles
- 60% recycled cotton/40% post-consumer recycled polyester (Remade Grey Heather)
- 1x1 rib knit neck
- Shoulder-to-shoulder taping
- Side seams
- 1x1 rib knit cuffs
- Recycled tear-aw ay label
- A C-FREE<sup>™</sup> carbon neutral product