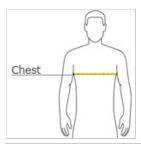

## HOW TO MEASURE

## CHEST WIDTH

Measure under the arm and around the fullest part of the chest with arms down, keeping tape horizontal.

SIZE CHART

|       | XS    | S     | М     | L     | XL    | 2XL   | 3XL   | 4XL   |
|-------|-------|-------|-------|-------|-------|-------|-------|-------|
| Chest | 32-34 | 35-37 | 38-40 | 41-43 | 44-46 | 47-49 | 50-53 | 54-57 |