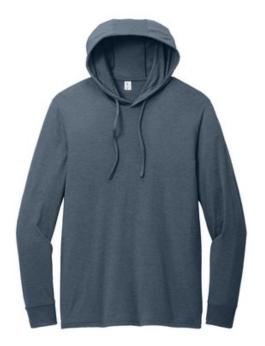

## Allmade<sup>®</sup> Unisex Tri-Blend Hoodie Tee AL6003

Feel your impact in this crazy-soft sustainable hoodie tee that has had its total carbon footprint neutralized through

Carbonfree<sup>®</sup> certification and uses an equivalent of up to 6 recycled plastic w ater bottles.

- 4.2-ounce, 50% recycled polyester/25% organic ring spun cotton/25% modal, 30 singles
- 1x1 rib knit sleeve cuffs
- Shoulder to shoulder taping
- Self-fabric draw cords
- Side seams
- Recycled tear-aw ay label