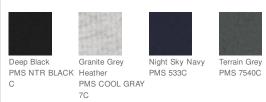

the environment is always a good look.

8.3-ounce, 100% organic combed ring spun cotton French terry

- 2x1 rib knit V inset at neck finished with coverstitch
- Raglan sleeves finished with coverstitch detail
- 2x1 rib knit neck, cuffs and hem
- Side seams
- Tear-away label

## CARE INSTRUCTIONS

Machine Wash Cold With Like Colors. Do Not Bleach. Tumble Dry Low. Warm Iron If Needed.





#### HOW TO MEASURE



### CHEST WIDTH

Measure under the arm and around the fullest part of the chest with arms down, keeping tape horizontal.

#### SIZE CHART

|       | XS    | S     | М     | L     | XL    | 2XL   | 3XL   | 4XL   |
|-------|-------|-------|-------|-------|-------|-------|-------|-------|
| Chest | 32-34 | 35-37 | 38-40 | 41-43 | 44-46 | 47-49 | 50-53 | 54-57 |

#### COLOR INFORMATION