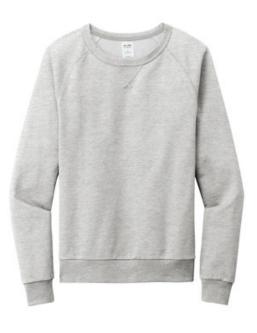

# Allmade<sup>®</sup> Unisex Organic French Terry Crewneck Sweatshirt AL4004

Ooh la la. Certified organic cotton makes these French terry beauties 100% comfortable. Plus, helping save the environment is always a good look.

8.3-ounce, 100% organic combed ring spun cotton French terry

- 2x1 rib knit V inset at neck finished with coverstitch
- Raglan sleeves finished with coverstitch detail
- 2x1 rib knit neck, cuffs and hem
- Side seams
- Tear-away label