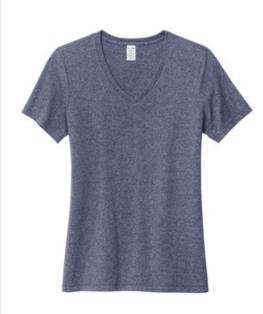

## Allmade<sup>®</sup> Women's Recycled Blend V-Neck Tee AL2303

This tee is for Mother Nature's biggest fans. We take cotton scraps from the cutting room floor, add in 50% recycled poly and then stay true to the original t-shirt color by not re-dying it, w hich saves water usage and energy.

- 4.5-ounce, 50% recycled cotton/50% post-consumer recycled polyester, 30 singles
- 60% recycled cotton/40% post-consumer recycled

polyester (Remade Grey Heather)

- 1x1 rib knit neck
- Shoulder-to-shoulder taping
- Side seams
- Recycled tear-aw ay label
- A C-FREE<sup>™</sup> carbon neutral product