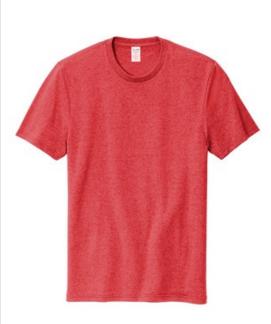

## Allmade<sup>®</sup> Unisex Recycled Blend Tee AL2300

This tee is for Mother Nature's biggest fans. We take cotton scraps from the cutting room floor, add in 50% recycled poly and then stay true to the original t-shirt color by not re-dying it, which saves water usage and energy.

- 4.5-ounce, 50% recycled cotton/50% post-consumer recycled polyester, 30 singles
- 60% recycled cotton/40% post-consumer recycled

polyester (Remade Grey Heather)

- 1x1 rib knit neck
- . Shoulder-to-shoulder taping
- Side seams
- Recycled tear-aw ay label
- A C-FREE<sup>™</sup> carbon neutral product