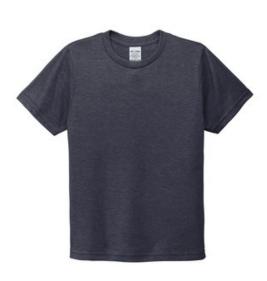

## Allmade <sup>®</sup> Youth Tri-Blend Tee AL207

Feel your impact in this crazy-soft sustainable tee that uses an equivalent of up to 6 recycled plastic water bottles.

• 4.2-ounce, 50% Repreve® polyester from recycled plastic bottles/25% organic, US-grown cotton/25% Tencel <sup>™</sup>Modal, 30 singles

• 25% Repreve® polyester from recycled plastic bottles/25% black polyester/25% organic, US-grown cotton/25% Tencel

<sup>™</sup>Modal (Aluminum Grey, Vino Red)

- 1x1 rib knit neck
- Shoulder to shoulder taping
- Side seams
- Recycled tear-away label