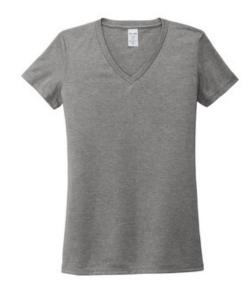

# Allmade ® Women's Tri-Blend V-Neck Tee AL2018

Feel your impact in this crazy-soft sustainable tee that uses an equivalent of up to 6 recycled plastic water bottles.

- 4.2-ounce, 50% Repreve® polyester from recycled plastic bottles/25% organic, US-grown cotton/25% Tencel ™Modal,
- 25% Repreve® polyester from recycled plastic bottles/25% black polyester/25% organic, US-grown cotton/25% Tencel ™Modal (Aluminum Grey, Vino Red)
- 1x1 rib knit neck
- Shoulder to shoulder taping
- Side seams
- Recycled tear-away label