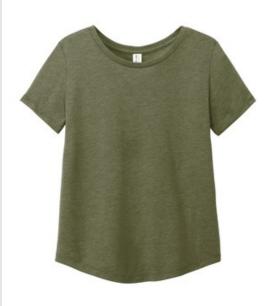

# Allmade<sup>®</sup> Women's Relaxed Tri-Blend Scoop Neck Tee AL2015

Feel your impact in this crazy-soft sustainable tee that has

had its total carbon footprint neutralized through Carbonfree<sup>®</sup> certification and uses an equivalent of up to 6 recycled plastic w ater bottles.

- 4.2-ounce, 50% recycled polyester, 25% organic ring spun cotton, 25% modal
- 1x1 rib knit scoop neck
- Shoulder-to-shoulder taping
- Side seams
- Shaped hem
- Recycled tear-aw ay label