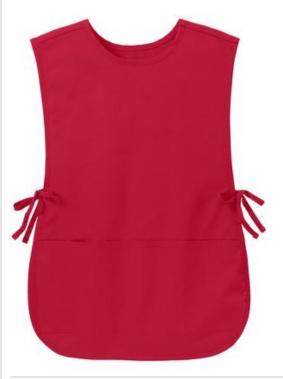

# Port Authority<sup>®</sup> Easy Care Cobbler Apron with Stain Release. A705

Enjoy crafting, cooking or serving in this easy care apron that shields your clothes from stains.

- 8-ounce, 65/35 poly/cotton twill
- Three front pockets
- Adjustable side ties
- 18"w x 32"l (S/M); 22.5"w x 36"l (L/XL)