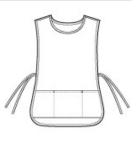

# Port Authority<sup>®</sup> Easy Care Cobbler Apron with Stain Release. A705

Enjoy crafting, cooking or serving in this easy care apron that shields your clothes from stains.

- 8-ounce, 65/35 poly/cotton twill
- Three front pockets
- Adjustable side ties
- 18"w x 32"l (S/M); 22.5"w x 36"l (L/XL)