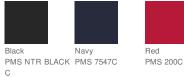

## PORT AUTHORITY.



# Port Authority<sup>®</sup> Easy Care Cobbler Apron with Stain Release. A705

Enjoy crafting, cooking or serving in this easy care apron that shields your clothes from stains.

- 8-ounce, 65/35 poly/cotton twill
- Three front pockets
- Adjustable side ties
- 18"w x 32"l (S/M); 22.5"w x 36"l (L/XL)

### **CARE INSTRUCTIONS**

Machine wash warm, do not bleach. Tumble dry low.





### SIZE CHART

|                    | S/M   | L/XL   |
|--------------------|-------|--------|
| Length             | 32    | 36     |
| Apron Waist Width  | 18    | 22 1/2 |
| Apron Width at Top | 9     | 10     |
| Pocket Height      | 8 1/2 | 8 1/2  |
| Pocket Width       | 8 1/2 | 8 1/2  |

#### COLOR INFORMATION



Red