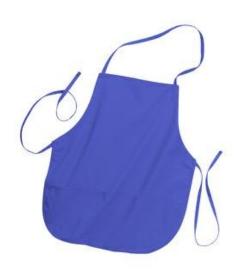

# Port Authority® Medium-Length Apron. A525

A unique fitting system allows you to tailor this apron by pulling a single strap.

- 5.5-ounce,65/35 poly/cotton for easy care
- Three patch pockets, pen pocket
- Measures 22"w x 24"l

#### **CARE INSTRUCTIONS**

Machine wash cold. Only non-chlorine bleach when needed. Tumble dry low. Warm iron if necessary.

front