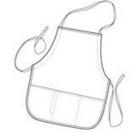

#### SIZE CHART

|                     | OSFA   |
|---------------------|--------|
| Length              | 24     |
| Apron Waist Width   | 22     |
| Apron Width at Top  | 10 3/4 |
| Pocket Height       | 8      |
| Center Pocket Width | 7 3/4  |
| Side Pocket Width   | 6 3/4  |