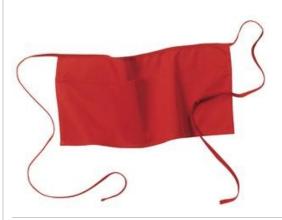

# Port Authority<sup>®</sup> Waist Apron with Pockets. A515

This apron is loaded with pockets to keep everything close at hand

- 7-ounce, 100% cotton twill with stain-release protection
- Three pouch pockets, pen pocket
- Extra-long 1/2-in. waist ties
- Measures 23"w x 11"l