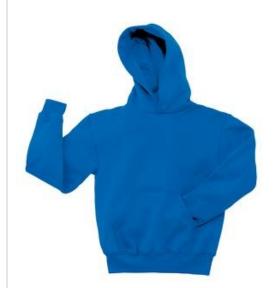

# Youth NuBlend® Pullover Hooded Sweatshirt.

- 8-ounce, 50/50 cotton/poly NuBlend® pill-resistant fleece
- High stitch density for a smooth printing surface
- Two-ply hood
- No drawcord at hood
- 1x1 rib knit in cuffs and waistband
- Front pouch pocket
- Double-needle coverseamed neck, armholes and waistband
- Ash (formerly Birch)
- No drawcord at hood