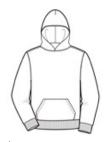

# Youth NuBlend® Pullover Hooded Sweatshirt.

- 8-ounce, 50/50 cotton/poly NuBlend® pill-resistant fleece
- High stitch density for a smooth printing surface
- Two-ply hood
- No drawcord at hood
- 1x1 rib knit in cuffs and waistband
- Front pouch pocket
- Double-needle coverseamed neck, armholes and waistband
- Ash (formerly Birch)
- No drawcord at hood