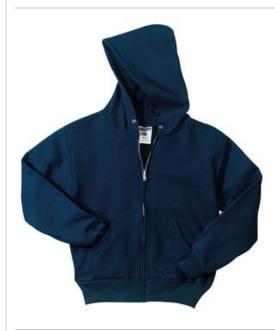

# Youth NuBlend<sup>®</sup> Full-Zip Hooded Sweatshirt. 993B

- 8-ounce, 50/50 cotton/poly NuBlend® pill-resistant fleece
- High stitch density for a smooth printing canvas
- Single-ply hood
- 1x1 rib knit cuffs and waistband
- Double-needle, coverseamed neck, armholes and waistband
- Front pouch pockets
- Ash (formerly Birch)
- No drawcord at hood