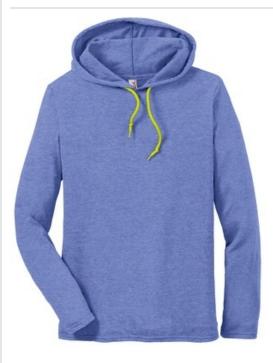

## Gildan<sup>®</sup> Softstyle<sup>®</sup> Long Sleeve Hood Tee. 987

- 4.3-ounce, 100% combed ring spun cotton
- 65/35 cotton/poly (Heathers)
- TearAway<sup>™</sup> label
- Relaxed, unlined hood with contrast drawcord
- Double-needle neck, sleeves and hem
- Semi-fitted side-seamed body

## COLOR INFORMATION

Navy/ Dark Grey White/ Dark Grey

Black/ Dark Grey Heather Blue/ Neon Heather Dark Grey/Heather Green/ PMS NTR BLACK Yellow PMS 7455 C С

Dark Grey 11 C

Neon Yellow PMS COOL GRAY PMS 7482 C