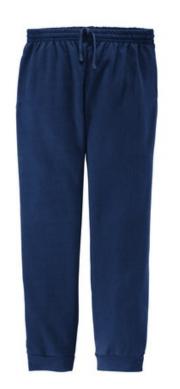

# JERZEES<sup>®</sup> NuBlend<sup>®</sup> Fleece Jogger 975MP

# 7.2-ounce, 60/40 cotton/poly NuBlend<sup>®</sup> pill-resistant fleece

- Tear-away label
- Triple-needle stitched covered elastic waistband
- Contrast-color exterior drawcord
- Side entry pockets
- 1x1 ribbed cuffs with spandex