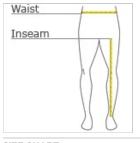

## CARE INSTRUCTIONS

Machine Wash Cold With Like Colors. Use Only Non-Chlorine Bleach When Needed. Do Not Use Fabric Softener. Tumble Dry Low. Do Not Iron Or Dry Clean.

back

front

HOW TO MEASURE

WAIST Measure around the smallest part of the natural waist.

## INSEAM

Measure a similar style pant that fits well and is the desired length. Measure from the crotch seam to the hem.