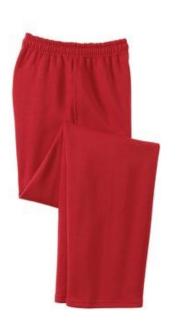

# JERZEES<sup>®</sup> NuBlend<sup>®</sup> Open Bottom Pant with Pockets. 974MP

- 8-ounce, 50/50 cotton/poly NuBlend® pill-resistant fleece
- High-stitch density for a smooth-printing canvas
- Differential rise for better fit
- Side-entry jersey-lined pockets
- Triple-needle covered elastic waistband with inside drawcord.
- Open bottom with double-needle hem