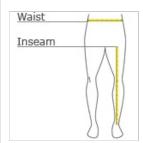

#### **HOW TO MEASURE**

## WAIST

Measure around the smallest part of the natural waist.

## INSEAM

Measure a similar style pant that fits well and is the desired length. Measure from the crotch seam to the hem.