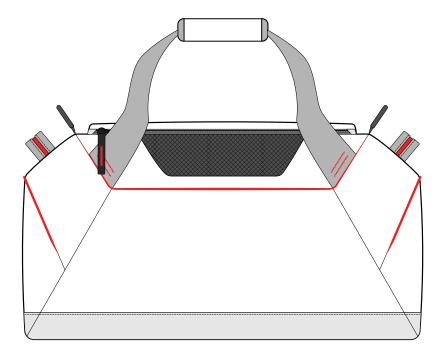

## OGIO® Catalyst Duffel. 95001

**FRONT VIEW** 

**BACK VIEW** 

Note: Best graphic placement should be per the embellisher/screen printer recommendations.