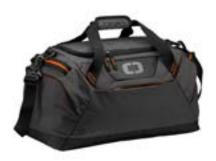

## OGIO® Catalyst Duffel. 95001

Made for the gym or a weekend trip, our modern duffel has ample room to store and organize everything you need.

- 600D rhombus poly/600D poly
- · Large main compartment with U-shaped opening
- Side compartment with large mesh window for ventilation
- · Detachable, adjustable shoulder strap
- · Padded carrying handles
- Front zippered pocket
- Durable, water-resistant bottom
- Dimensions: 10.5"h x 20"w x 10.5"d
- Capacity: 2,200 cu.in./36 LWeight: 1.4 lb./0.57 kg