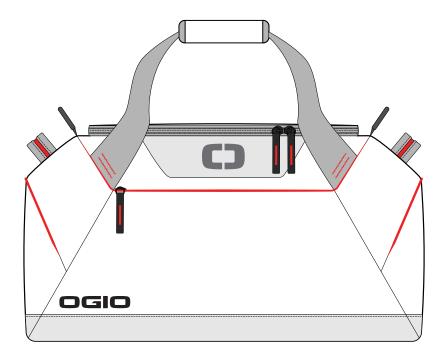

## OGIO® Catalyst Duffel. 95001

**FRONT VIEW** 

**BACK VIEW** 

Note: Best graphic placement should be per the embellisher/screen printer recommendations.