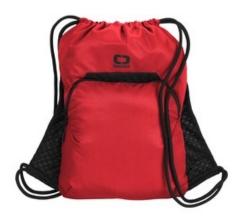

## OGIO ® Boundary Cinch Pack. 92000

Function meets form in this cinch that features straps and buckle to help secure the bag and black mesh ventilating panels for breathability.

- 300D poly PU
- Drawstring top
- Durable cord straps
- Front zippered pocket for easy decoration
- Spacer mesh accents
- Adjustable web handle with buckle
- Dimensions: 18.5"h x 15"w
- Weight: 0.75 lb./0.34 kg