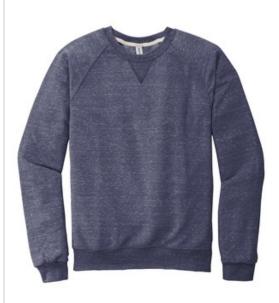

# JERZEES<sup>®</sup> Snow Heather French Terry Raglan Crew 91M

# • 7.2-ounce, 66/34 poly/ring spun cotton French terry

- Classic fit
- Tear-away label
- 1x1 rib knit collar
- V-notch detail
- Natural back neck tape
- Raglan sleeves
- Stretch collar, cuffs and hem

front