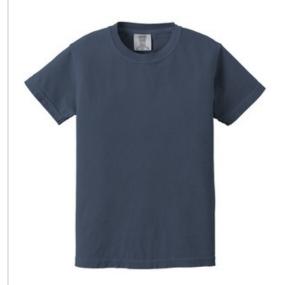

# COMFORT COLORS ® Youth Ring Spun Tee. 9018

- 5.4-ounce, 100% ring spun cotton
- Soft-washed, garment-dyed fabric
- Double-needle collar
- Twill-taped neck and shoulders
- Twill label
- Double-needle sleeve and bottom hems

front