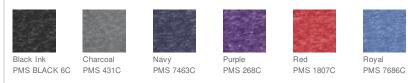

# JERZEES <sup>®</sup> Ladies Snow Heather Jersey V-Neck T-Shirt 88WV



#### • 5.2-ounce, 88/12 poly/ring spun cotton jersey

- Classic fit
- Tear-away label
- 1x1 rib knit V-neck
- Shoulder to shoulder taping
- Side seamed
- Double-needle sleeves and hem





## HOW TO MEASURE



## BUST

Measure under the arm and around the fullest part of the bust with arms down, keeping tape horizontal.

#### SIZE CHART

|      | S     | М     | L     | XL    | 2XL   | 3XL   |
|------|-------|-------|-------|-------|-------|-------|
| Size | 4/6   | 8/10  | 12/14 | 16/18 | 20/22 | 24/26 |
| Bust | 35-36 | 37-38 | 39-41 | 42-44 | 45-47 | 48-51 |

### COLOR INFORMATION



\*Not all sizes are available in every color.