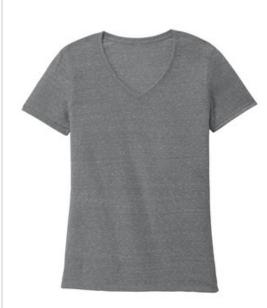

# JERZEES <sup>®</sup> Ladies Snow Heather Jersey V-Neck T-Shirt 88WV

#### • 5.2-ounce, 88/12 poly/ring spun cotton jersey

- Classic fit
- Tear-away label
- 1x1 rib knit V-neck
- Shoulder to shoulder taping
- Side seamed
- Double-needle sleeves and hem