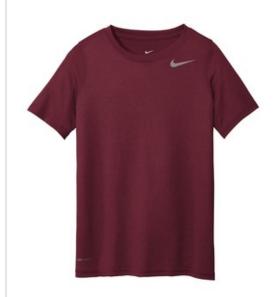

# Nike Youth Legend Tee 840178

Built for a variety of training conditions, this legendary tee features Dri-FIT technology to wick away sweat and help keep you dry. Neck tape for durability. Heat-transfer label for tag-free comfort. A contrast heat transfer Swoosh design trademark on left chest. Contrast heat transfer Dri-FIT logo at right hem. Made of 4-ounce, 100% polyester jersey. White is 4.5-ounce, 100% polyester jersey.