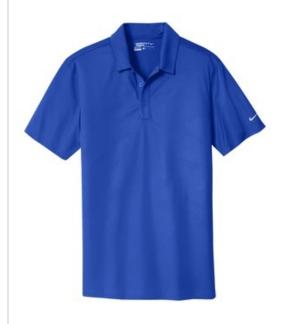

# Nike Dri-FIT Embossed Tri-Blade Polo. 838964

An allover embossed tonal tri-blade pattern gives this polo a sophisticated edge while Dri-FIT moisture management technology delivers breathable performance. Design features include a self-fabric collar, three-button placket and open hem sleeves. A contrast heat transfer Swoosh design trademark is on the left sleeve. Made of 5.29-ounce, 100% polyester Dri-FIT fabric.