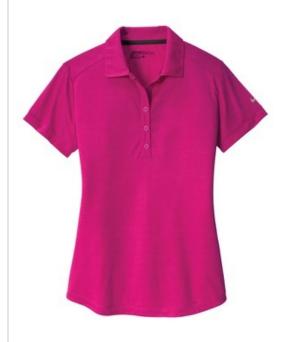

# Nike Ladies Dri-FIT Crosshatch Polo. 838961

The allover crosshatch print adds a technical look to this polo, while the Dri-FIT fabrication delivers performance and ensures breathable comfort. Tailored for a feminine fit. Design details include a self-fabric collar, five-button placket and open hem sleeves. A contrast heat transfer Swoosh design trademark is on the left sleeve. Made of 5.29-ounce, 100% polyester Dri-FIT fabric.