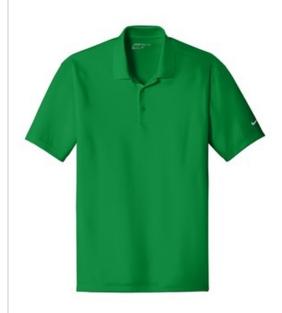

# Nike Dri-FIT Classic Fit Players Polo with Flat Knit Collar. 838956

Engineered for the course and beyond, this performance style has a flat knit collar for a classic look. Unparalleled Dri-FIT moisture management technology delivers optimal breathability. Design features include a three-button placket and open hem sleeves. A contrast heat transfer Swoosh design trademark is on the left sleeve. Made of 6-ounce, 100% polyester Dri-FIT fabric. Classic fit is fuller through the chest, arms and waist.