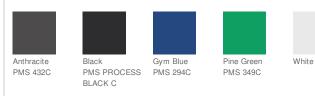

technology. Design features include a streamlined self-fabric collar and open hem sleeves. Tailored for a feminine fit with a five-button placket. A heat transfer contrast metallic silver Swoosh design trademark is on the left sleeve. Made of 6ounce, 100% polyester Dri-FIT fabric.





back

#### HOW TO MEASURE



### BUST

Measure under the arm and around the fullest part of the bust with arms down, keeping tape horizontal.

## SIZE CHART

|      | S               | М           | L       | XL          | 2XL             |
|------|-----------------|-------------|---------|-------------|-----------------|
| Size | 4/6             | 8/10        | 12/14   | 16/18       | 20              |
| Bust | 32 1/2 - 35 1/2 | 35 1/2 - 38 | 38 - 41 | 41 - 44 1/2 | 44 1/2 - 48 1/2 |

## COLOR INFORMATION