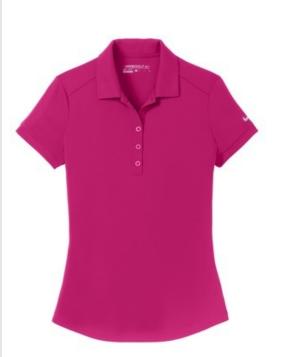

# Nike Ladies Dri-FIT Players Modern Fit Polo. 811807

This polo delivers timeless style and performance with ultrasmooth double pique and Dri-FIT moisture management technology. Design features include a streamlined self-fabric collar and open hem sleeves. Tailored for a feminine fit with a five-button placket. A heat transfer contrast metallic silver Swoosh design trademark is on the left sleeve. Made of 6ounce, 100% polyester Dri-FIT fabric.