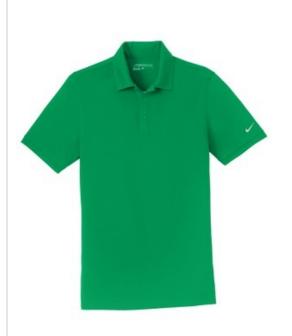

# Nike Dri-FIT Players Modern Fit Polo. 799802

This polo delivers timeless style and performance with ultrasmooth double pique and Dri-FIT moisture management technology. Design features include a three-button placket, streamlined self-fabric collar and open hem sleeves. A contrast metallic silver heat transfer Swoosh design trademark is on the left sleeve. Made of 6-ounce, 100% polyester Dri-FIT fabric. Modern fit is slightly tailored through the chest, arms and waist.