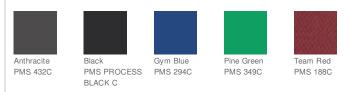

er Dri-FIT fabric. Modern fit is slightly tailored through the chest, arms and waist.

### **CARE INSTRUCTIONS**

Machine wash cold. Wash inside out. Wash with like colors. Do not use softners. Do not use bleach. Tumble dry low. Do not iron. Do not dry clean.



front



back

HOW TO MEASURE



## CHEST WIDTH

Measure under the arm and around the fullest part of the chest with arms down, keeping tape horizontal.

## SIZE CHART

|       | 3XL         | 4XL     | XS    | S           | Μ           | L       | XL          | 2XL             |
|-------|-------------|---------|-------|-------------|-------------|---------|-------------|-----------------|
| Chest | 53 1/2 - 58 | 58 - 63 | 32-35 | 35 - 37 1/2 | 37 1/2 - 41 | 41 - 44 | 44 - 48 1/2 | 48 1/2 - 53 1/2 |

White

#### COLOR INFORMATION