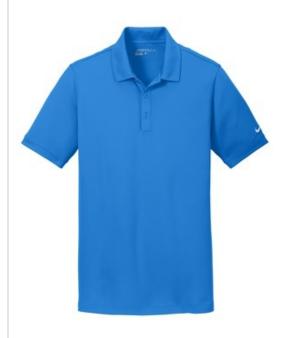

# Nike Dri-FIT Solid Icon Pique Modern Fit Polo. 746099

Dri-FIT moisture management technology achieves maximum comfort, while an iconic look gives this pique polo modern style. Design details include a self-fabric collar, dyed-to-match buttons and open hem sleeves. Three-button placket. The contrast Swoosh design trademark is embroidered on the left sleeve. Made of 4.7-ounce, 100% polyester pique Dri-FIT fabric. Modern fit is slightly tailored through the chest, arms and waist.