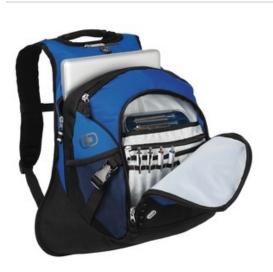

## Fugitive Pack. 711113

Heavy-duty construction lets this bag take years of use and abuse.

- 900D poly/ 600D poly
- Double-lined entry pack
- Interior padded laptop sleeve
- Fleece-lined top drop-in digital media/audio pocket with headphone exit port
- Side mesh beverage pockets
- Dual-side compression straps with adjustable sternum
- strap
- Laptop sleeve: 12.5"h x 10.25"w x 2.5"d; fits most 15" laptops
- Dimensions: 19"h x 12"w x 10"d
- Capacity: 2,050 cu.in./33.6 L
- Weight: 2.0 lbs./0.9 kg