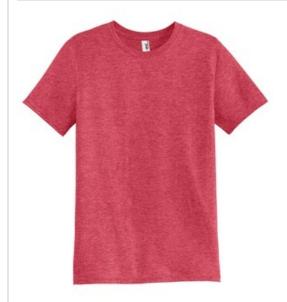

# Gildan<sup>®</sup> Softstyle<sup>®</sup> Tri-Blend Short Sleeve Tee. 6750

- 4.2-ounce, 50/25/25 poly/combed ring spun cotton/rayon
- TearAway<sup>™</sup> label
- 5/8" seamed collar
- Shoulder-to-shoulder taping
- Modern classic fit side-seamed body
- Double-needle sleeves and hem
- Please note: This product is transitioning from Anvil labels to Anvil by Gildan labels. Your order may contain a combination of both labels.

## COLOR INFORMATION

Black PMS 426C

Heather Blue PMS 7455 C

Heather Dark Grey Heather Grey PMS COOL GRAY PMS 422C 11C

Heather Red PMS 193C

White