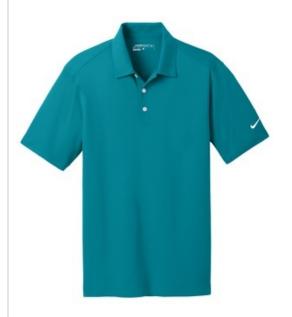

# Nike Dri-FIT Vertical Mesh Polo. 637167

Designed for the ultimate in performance, this polo has a soft drape and a vertical mesh texture. Dri-FIT moisture management technology provides breathable comfort during and after play. Features a self-fabric collar and three-button placket. A contrast Swoosh design trademark is embroidered on the left sleeve. Made of 4.4-ounce, 100% polyester Dri-FIT fabric.