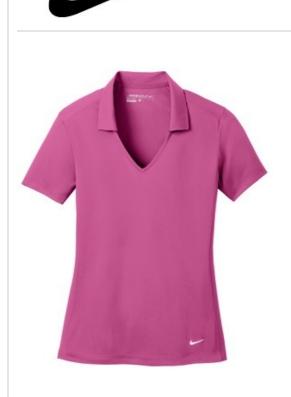

## Nike Ladies Dri-FIT Vertical Mesh Polo. 637165

Designed for the ultimate in performance, this polo has a soft drape and a vertical mesh texture. Dri-FIT moisture management technology provides breathable comfort during

and after play. Tailored for a feminine fit with a Johnny collar. A contrast Swoosh design trademark is embroidered on the left hem. Made of 4.4-ounce, 100% polyester Dri-FIT fabric. **CARE INSTRUCTIONS** 

Machine wash cold (30C), wash inside out, wash with like colors, do not use softeners, do not use bleach. Tumble dry low. Do not iron. Do not dry clean.

back