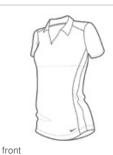

## Nike Ladies Dri-FIT Vertical Mesh Polo. 637165

Designed for the ultimate in performance, this polo has a soft drape and a vertical mesh texture. Dri-FIT moisture management technology provides breathable comfort during

and after play. Tailored for a feminine fit with a Johnny collar. A contrast Swoosh design trademark is embroidered on the left hem. Made of 4.4-ounce, 100% polyester Dri-FIT fabric. **CARE INSTRUCTIONS** 