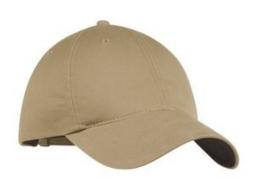

# Nike Unstructured Twill Cap. 580087

The perfect classic look with a contrast underbill as engineered by Nike. This cap has an unstructured, mid-profile design and a self-fabric closure with buckle. The contrast Swoosh design trademark is embroidered on the center back. Made of 58/42 cotton/poly twill.