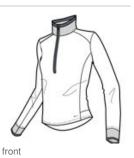

# Nike Ladies Dri-FIT 1/2-Zip Cover-Up. 578674

A boldly striped inner collar and reverse coil zipper give this cover-up an edge. Of course, it also performs with Dri-FIT moisture management technology. The design features a flat knit collar and cuffs and an open hem. Tailored for a feminine fit with shaped sleeve cuffs and a drop tail hem. The contrast Swoosh design trademark is embroidered on the left hem. Made of 8.3-ounce, 100% Dri-FIT polyester. CARE INSTRUCTIONS