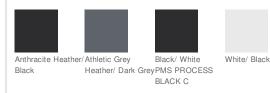

eft hem. Made of 8.3-ounce, 100% Dri-FIT polyester. CARE INSTRUCTIONS

Machine wash cold (30C), wash inside out with like colors. Do not use softeners. Do not bleach. Tumble dry low. Do not iron. Do not dry clean. Do not wet clean.

## Tips For Effectively Screen Printing Polyester Fabrics





HOW TO MEASURE



#### BUST

Measure under the arm and around the fullest part of the bust with arms down, keeping tape horizontal.

## SIZE CHART

|      | S               | М           | L       | XL          | 2XL             |
|------|-----------------|-------------|---------|-------------|-----------------|
| Size | 4/6             | 8/10        | 12/14   | 16/18       | 20              |
| Bust | 32 1/2 - 35 1/2 | 35 1/2 - 38 | 38 - 41 | 41 - 44 1/2 | 44 1/2 - 48 1/2 |

### COLOR INFORMATION