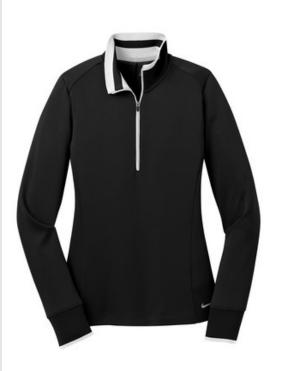

# Nike Ladies Dri-FIT 1/2-Zip Cover-Up. 578674

A boldly striped inner collar and reverse coil zipper give this cover-up an edge. Of course, it also performs with Dri-FIT moisture management technology. The design features a flat knit collar and cuffs and an open hem. Tailored for a feminine fit with shaped sleeve cuffs and a drop tail hem. The contrast Swoosh design trademark is embroidered on the left hem. Made of 8.3-ounce, 100% Dri-FIT polyester. CARE INSTRUCTIONS