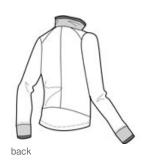

# Nike Ladies Dri-FIT 1/2-Zip Cover-Up. 578674

A boldly striped inner collar and reverse coil zipper give this cover-up an edge. Of course, it also performs with Dri-FIT moisture management technology. The design features a flat knit collar and cuffs and an open hem. Tailored for a feminine fit with shaped sleeve cuffs and a drop tail hem. The contrast Swoosh design trademark is embroidered on the left hem. Made of 8.3-ounce, 100% Dri-FIT polyester. CARE INSTRUCTIONS