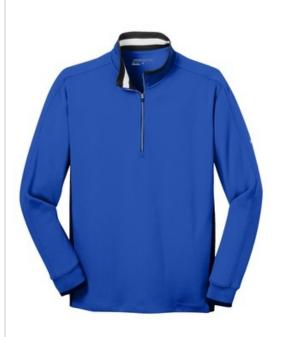

## Nike Dri-FIT 1/2-Zip Cover-Up. 578673

A boldly striped inner collar and reverse coil zipper give this cover-up an edge. Of course, it also performs with Dri-FIT moisture management technology. The design features a flat knit collar and cuffs and an open hem. The contrast Swoosh design trademark is embroidered on the upper left sleeve. Made of 8.3-ounce, 100% Dri-FIT polyester. CARE INSTRUCTIONS

Machine wash cold (30C), wash inside out with like colors. Do not use softeners. Do not bleach. Tumble dry low. Do not iron. Do not dry clean. Do not wet clean.

Tips For Effectively Screen Printing Polyester Fabrics