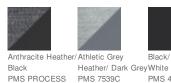

.3-ounce, 100% Dri-FIT polyester. CARE INSTRUCTIONS

Machine wash cold (30C), wash inside out with like colors. Do not use softeners. Do not bleach. Tumble dry low. Do not iron. Do not dry clean. Do not wet clean.

Tips For Effectively Screen Printing Polyester Fabrics





back

HOW TO MEASURE



CHEST WIDTH

Measure under the arm and around the fullest part of the chest with arms down, keeping tape horizontal.

## SIZE CHART

BLACK C

|       | 2XL             | 3XL         | 4XL     | XS    | S           | М           | L       | XL          |
|-------|-----------------|-------------|---------|-------|-------------|-------------|---------|-------------|
| Chest | 48 1/2 - 53 1/2 | 53 1/2 - 58 | 58 - 63 | 32-35 | 35 - 37 1/2 | 37 1/2 - 41 | 41 - 44 | 44 - 48 1/2 |

## COLOR INFORMATION







Black/ White

PMS 2758C

Navy PMS 533C