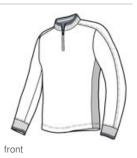

## Nike Dri-FIT 1/2-Zip Cover-Up. 578673

A boldly striped inner collar and reverse coil zipper give this cover-up an edge. Of course, it also performs with Dri-FIT moisture management technology. The design features a flat knit collar and cuffs and an open hem. The contrast Swoosh design trademark is embroidered on the upper left sleeve. Made of 8.3-ounce, 100% Dri-FIT polyester. CARE INSTRUCTIONS