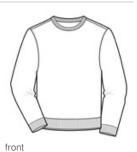

## NuBlend<sup>®</sup> Crewneck Sweatshirt. 562M

- 8-ounce, 50/50 cotton/poly NuBlend® pill-resistant fleece
- High-stitch density for a smooth-printing canvas
- Coverseamed neck, armholes and waistband
- 1x1 rib knit collar, cuffs and waistband with spandex
- Ash (formerly Birch)