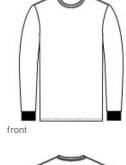

# Jerzees<sup>®</sup> Premium Blend Ring Spun Long Sleeve T-Shirt 560LS

- 5.2-ounce, 50/50 combed ring spun cotton/poly
- Made with sustainably sourced USA-grow n cotton
- Moisture-wicking
- Classic fit
- Tear-aw ay label
- 1x1 rib knit collar and cuffs
- Shoulder to shoulder taping
- Double-needle sleeves and hem