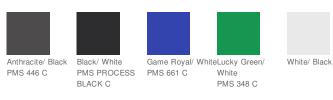

# Nike Dri-FIT Swoosh Front Cap. 548533



The contrast, welded Swoosh design trademark takes front and center on this unstructured, moisture-wicking cap. A lowprofile, contrast underbill and hook and loop closure complete this sporty design. Made of 100% Dri-FIT polyester. CARE INSTRUCTIONS

Hand wash warm. Line dry. Do not wring, bleach, iron or dry clean.

Tips For Effectively Screen Printing Polyester Fabrics



front





#### HOW TO MEASURE

# HATS

Measure the circumference around the head, above the eyebrow and at the widest part of the head. Divide number by 3.14 for hat size.

## SIZE CHART

|      | OSFA |
|------|------|
| Hats | N/A  |

### COLOR INFORMATION