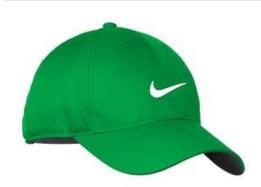

# Nike Dri-FIT Swoosh Front Cap. 548533

The contrast, welded Swoosh design trademark takes front and center on this unstructured, moisture-wicking cap. A lowprofile, contrast underbill and hook and loop closure complete this sporty design. Made of 100% Dri-FIT polyester. CARE INSTRUCTIONS

Hand wash warm. Line dry. Do not wring, bleach, iron or dry clean.

Tips For Effectively Screen Printing Polyester Fabrics

front