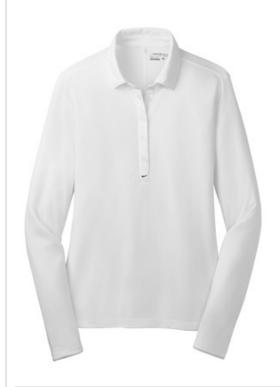

# Nike Ladies Long Sleeve Dri-FIT Stretch Tech Polo. 545322

Dri-FIT moisture management technology and stretch fabric make this long sleeve polo a true performer for her. Tailored for a feminine fit with a self-fabric collar, five-button placket and open cuffs. Heat transfer label for tag-free comfort. Dyed-to-match buttons on White and Black. White buttons on Varsity Red, Anthracite and Blue Sapphire. Side vents. The contrast Swoosh design trademark is embroidered on the center front, below the placket. Made of 5-ounce, 100% polyester Dri-FIT fabric.