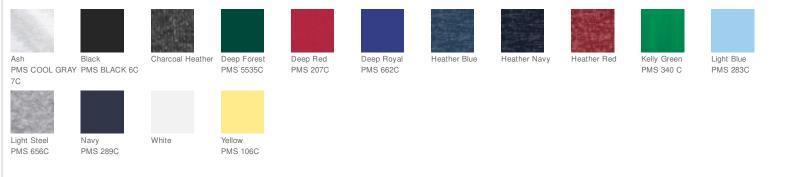

le coverseamed crewneck Lay-flat collar front Double-needle sleeves and hem Please note: This product is transitioning from tagged labels to tag-free and orders may contain a combination of both. CARE INSTRUCTIONS Turn inside out. Machine wash cold. Dark colors separately. Only non-chlorine bleach when needed. Tumble dry low. Cool iron if needed exclusive of decoration.

HOW TO MEASURE



CHEST WIDTH

Measure under the arm and around the fullest part of the chest with arms down, keeping tape horizontal.

SIZE CHART

|     |    | Μ     | М     | L     | L     | XL    | XL    | XS  | XS  | S   | S   |
|-----|----|-------|-------|-------|-------|-------|-------|-----|-----|-----|-----|
| Siz | ze | 10/12 | 10/12 | 14/16 | 14/16 | 18/20 | 18/20 | 2/4 | 2/4 | 6/8 | 6/8 |

## COLOR INFORMATION



\*Not all sizes are available in every color.