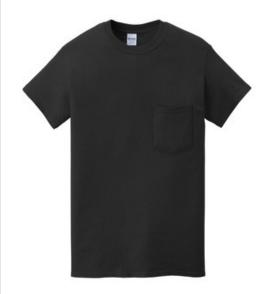

# Gildan <sup>®</sup> Heavy Cotton <sup>™</sup> 100% Cotton Pocket T-Shirt. 5300

- 5.3-ounce, 100% cotton
- 50/50 cotton/poly (Graphite Heather, Safety Green)
- 90/10 cotton/poly (Sport Grey)
- Taped neck and shoulders
- Tearaway label
- Single-needle left chest pocket
- Double-needle pocket, sleeves and hem