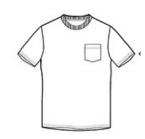

## **CARE INSTRUCTIONS**

Machine wash warm, inside out, with like colors. Only nonchlorine bleach. Tumble dry medium. Do not iron if decorated. Do not dry clean.

front