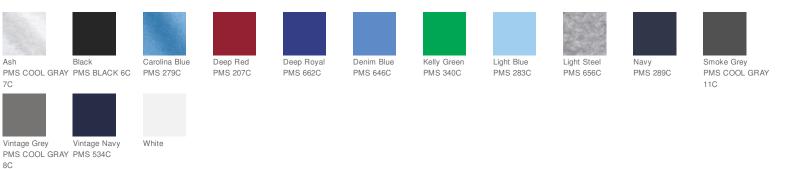

oulders slightly rolled forward

Please note: This product is transitioning from Nano-T labels to Perfect-T labels. Your order may contain a combination of both labels.

## **CARE INSTRUCTIONS**

Turn inside out. Machine wash cold. Dark colors separately. Only non-chlorine bleach when needed. Tumble dry low. Cool iron if needed exclusive of decoration.

HOW TO MEASURE



## CHEST WIDTH

Measure under the arm and around the fullest part of the chest with arms down, keeping tape horizontal.

SIZE CHART

|       | S     | S     | М     | Μ     | L     | L     | XL    | XL    | 2XL   | 3XL   |
|-------|-------|-------|-------|-------|-------|-------|-------|-------|-------|-------|
| Chest | 34-36 | 34-36 | 38-40 | 38-40 | 42-44 | 42-44 | 46-48 | 46-48 | 50-52 | 54-56 |

## COLOR INFORMATION



\*Not all sizes are available in every color.





back