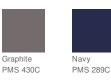

xtreme heat required for sublimation, please consult with your decorator. It is highly recommended to sample test product by color before production. CARE INSTRUCTIONS

Turn inside out. Machine wash cold. Remove promptly after wash. Dark colors separately. Only non-chlorine bleach when needed. Tumble dry low. Cool iron if needed exclusive of decoration. Do not dry clean or use fabric softener.



front



back

#### HOW TO MEASURE



## CHEST WIDTH

Measure under the arm and around the fullest part of the chest with arms down, keeping tape horizontal.

## SIZE CHART

|       | S     | М     | L     | XL    | 2XL   | XS    | 3XL   |
|-------|-------|-------|-------|-------|-------|-------|-------|
| Chest | 34-36 | 38-40 | 42-44 | 46-48 | 50-52 | 30-32 | 54-56 |

### COLOR INFORMATION













\*Not all sizes are available in every color.