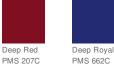

extreme heat required for sublimation, please consult with your decorator. It is highly recommended to sample test product by color before production. CARE INSTRUCTIONS

Turn inside out. Machine wash cold. Remove promptly after wash. Dark colors separately. Only non-chlorine bleach when needed. Tumble dry low. Cool iron if needed exclusive of decoration. Do not dry clean or use fabric softener.



front



back

#### HOW TO MEASURE



## CHEST WIDTH

Measure under the arm and around the fullest part of the chest with arms down, keeping tape horizontal.

## SIZE CHART

|       | S     | М     | L     | XL    | 2XL   | XS    | 3XL   |
|-------|-------|-------|-------|-------|-------|-------|-------|
| Chest | 34-36 | 38-40 | 42-44 | 46-48 | 50-52 | 30-32 | 54-56 |

### COLOR INFORMATION













\*Not all sizes are available in every color.