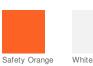

me heat required for sublimation, please consult with your decorator. It is highly recommended to sample test product by color before production. CARE INSTRUCTIONS

Turn inside out. Machine wash cold. Remove promptly after wash. Dark colors separately. Only non-chlorine bleach when needed. Tumble dry low. Cool iron if needed exclusive of decoration. Do not dry clean or use fabric softener.



front



back

#### HOW TO MEASURE



## CHEST WIDTH

Measure under the arm and around the fullest part of the chest with arms down, keeping tape horizontal.

## SIZE CHART

|       | S     | М     | L     | XL    | 2XL   | XS    | 3XL   |
|-------|-------|-------|-------|-------|-------|-------|-------|
| Chest | 34-36 | 38-40 | 42-44 | 46-48 | 50-52 | 30-32 | 54-56 |

### COLOR INFORMATION













\*Not all sizes are available in every color.