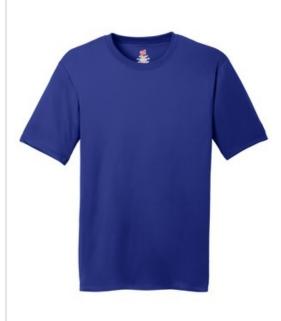

# Hanes<sup>®</sup> Cool Dri<sup>®</sup> Performance T-Shirt. 4820

- 4-ounce, 100% polyester interlock
- Wicks and dries quickly
- 50+ UPF rating
- Tear-away label
- Narrow ribbed collar
- Double-needle coverseamed neck
- Double-needle sleeves and hem