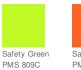

reme heat required for sublimation, please consult with your decorator. It is highly recommended to sample test product by color before production. CARE INSTRUCTIONS

Turn inside out. Machine wash cold. Remove promptly after wash. Dark colors separately. Only non-chlorine bleach when needed. Tumble dry low. Cool iron if needed exclusive of decoration. Do not dry clean or use fabric softener.



front



back

#### HOW TO MEASURE



## CHEST WIDTH

Measure under the arm and around the fullest part of the chest with arms down, keeping tape horizontal.

## SIZE CHART

|       | S     | М     | L     | XL    | 2XL   | XS    | 3XL   |
|-------|-------|-------|-------|-------|-------|-------|-------|
| Chest | 34-36 | 38-40 | 42-44 | 46-48 | 50-52 | 30-32 | 54-56 |

### COLOR INFORMATION













\*Not all sizes are available in every color.