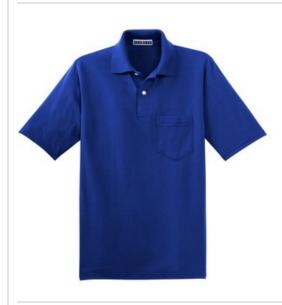

# JERZEES<sup>®</sup> -SpotShield<sup>™</sup> 5.4-Ounce Jersey Knit Sport Shirt with Pocket. 436MP

- 5.4-ounce, 50/50 cotton/poly preshrunk jersey with stainresistant finish
- SpotShield fabric repels water and most oil-based spills
- Tag-free label
- Welt knit collar that resists curling
- 2-button placket with bottom box reinforcement
- Pearlized buttons
- Double-needle sleeves and hem
- Oxford is 47/53
- Ash (formerly Birch)

front