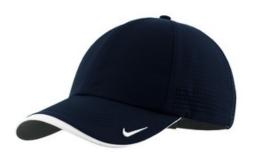

## Nike Dri-FIT Swoosh Perforated Cap. 429467

Maximum breathability is achieved with Dri-FIT moisture management technology and perforated mid and back panels. A contrast underbill reduces sun glare. This 6-panel cap has an unstructured, low-profile design with a hook and loop closure. The contrast Swoosh design trademark is embroidered on the bill and center back. Made of 100% Dri-FIT polyester.